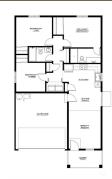

## 235 Parkside Pl, Ephrata, WA 98823

» Beds: 3 | Baths: 1 Full

» MLS #: 2264456

» Single Family | 1,029 ft<sup>2</sup> | Lot: 6,920 ft<sup>2</sup>
» More Info: 235ParksidePlace.lsForSale.com

Julie Johnson (509) 989-6626 (Mobile) juiejohnsonismyagent@gmail.com http://www.sellsingrantcounty.com

Alsted Real Estate 823 W Broadway Ave Moses Lake, WA 98837

Welcome Home to Quality: Discover the beauty of this NEW CONSTRUCTION HOME. Here you'll find modern living in this exquisite 3-bedroom, 1 and 3/4-bath home featuring luxurious quartz countertops. From the meticulously crafted details to the spacious layout, every corner exudes beauty and functionality. This home has all the interior upgrades. You are a short drive to the Gorge at George, numerous lakes for fishing and recreational activities. Call and schedule your tour today!