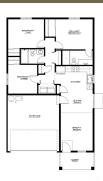

## 235 Parkside Place, Ephrata, WA 98837

Beds: 3 | Baths: 1 Full, 1 Three-Quarter

MLS #: 2264442

Single Family | 1,029 ft<sup>2</sup> | Lot: 7,013 ft<sup>2</sup> More Info: 235ParksidePlace.lsForSale.com

Julie Johnson (509) 989-6626 (Mobile) juiejohnsonismyagent@gmail.com http://www.sellsingrantcounty.com

Alsted Real Estate 823 W Broadway Ave Moses Lake, WA 98837

Welcome Home to Quality: "Discover the beauty of this NEW CONSTRUCTION HOME. Here you"ll find modern living in this exquisite 3-bedroom, 1 and 3/4-bath home featuring luxurious quartz countertops. From the meticulously crafted details to the spacious layout, every corner exudes beauty and functionality. This home has all the upgrades. You are a short drive to the Gorge at George, numerous lakes for fishing and recreational activities. Call and schedule your tour today!